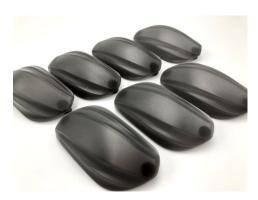

Build area: 231 x 130 x 300mm

Materials available:

Loctite 3843 (Great all rounder) & Loctite 3172 (Great Elongation at break at 105%)