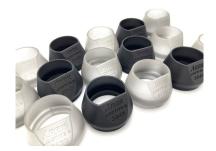

## Harnessing the power of **DLP technology** to provide quality prototype & production parts

- √ Innovative DLP (Digital Light Processing) technology
- ✓ Engineering Plastics suitable for Production
- ✓ Ideal solution for small & low volume quantities
- √ Rapid build times for individual or volume builds
- √ Automated process allows for faster serial volume builds
- √ 4K resolution offers fantastic part definition
- √ Minimal finishing required

Build area: 231 x 130 x 300mm

Materials available:

Loctite 3843 (Great all rounder) & Loctite 3172 (Great Elongation at break at 105%)