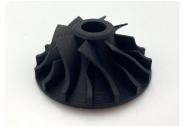

## Harnessing the power of **DLP technology** to provide quality prototype & production parts

- √ Innovative DLP (Digital Light Processing) technology
- ✓ Engineering Plastics suitable for Production
- ✓ Ideal solution for small & low volume quantities
- √ Rapid build times for individual or volume builds
- √ Automated process allows for faster serial volume builds
- √ 4K resolution offers fantastic part definition
- √ Minimal finishing required

Build area: 231 x 130 x 300mm

Materials available:

Loctite 3843 (Great all rounder) & Loctite 3172 (Great Elongation at break at 105%)