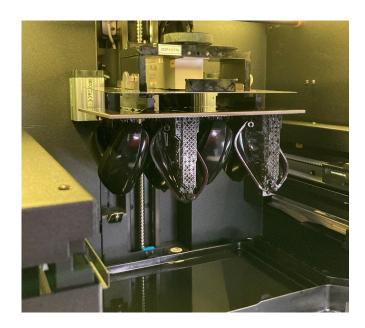

Build area: 231 x 130 x 300mm

Materials available:

Loctite 3843 (Great all rounder) & Loctite 3172 (Great Elongation at break at 105%)